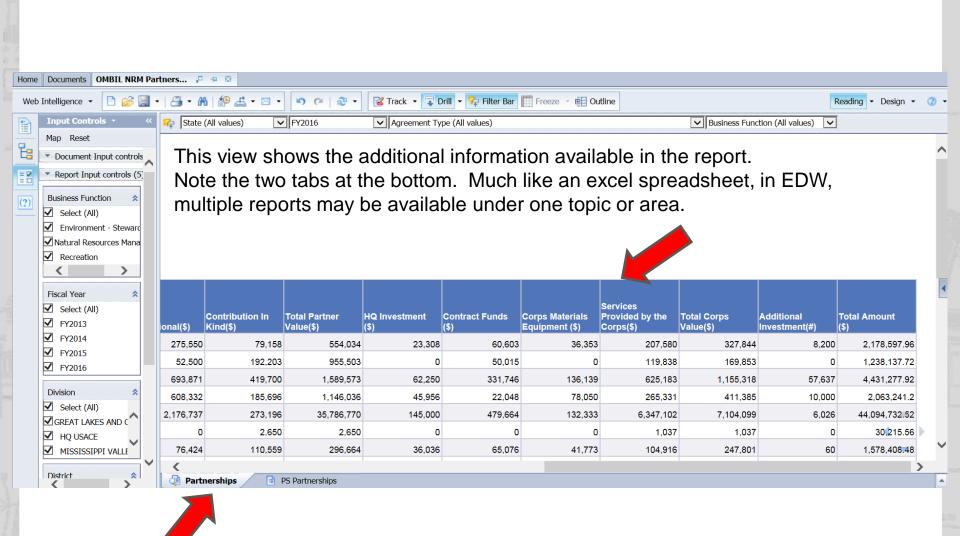

#### **OMBIL Partnerships Annual Reports**

- <u>Annual partnership tracking spreadsheet</u> This spreadsheet can be used to track most of the key data and information about
  partnerships that will help you during the OMBIL recreation annual update period (Oct-Dec)
- FY 17 Partnerships and Volunteers Fact Sheet
- FY 17 Partnerships <u>OMBIL Detail Report</u>
- FY 17 Volunteer Program OMBIL Report for All USACE
- FY 16 Partnerships and Volunteers Fact Sheet
- FY 16 Partnerships <u>OMBIL Detail Report</u>
- FY 16 Volunteer Program <u>OMBIL report for All USACE</u>
- FY 15 Partnerships Fact Sheet
- FY 15 Partnerships OMBIL ES-REC <u>Summary Report for All USACE</u>
- FY 15 Partnerships ES-REC <u>Detail Report for All USACE</u>
- FY 15 Volunteer Program Fact Sheet
- FY 15 Volunteer Service <u>OMBIL Report for All USACE</u>
- FY 14 Partnerships <u>Fact sheet</u>
- FY 14 Partnerships <u>Summary</u>
- FY 14 Partnerships Detail Report for all USACE pdf version
- FY 14 Partnership Detail Report for all USACE <u>Excel version</u>
- FY 13 Partnerships <u>Fact sheet</u>
- FY 13 Partnerships <u>Summary</u>
- FY 13 Partnerships Detail Report for all USACE pdf version
- FY 13 Partnership Detail Report for all USACE <u>Excel version</u>
- FY 12 Partnerships Fact Sheet
- FY 12 Partnerships Detail Report for all USACE <u>pdf version</u>
- FY 12 Partnership Detail Report for all USACE Excel version
- FY 11 Partnerships <u>Fact Sheet</u>
- FY 11 Partnerships Detail Report for all USACE pdf version
- FY 11 Partnership Detail Report for all USACE Excel version
- FY 10 Partnerships Fact Sheet
- FY 10 Partnership Detail Report for all USACE pdf version
- FY 10 Partnership Detail Report for all USACE Excel version