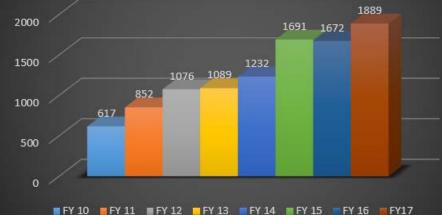

## **Partnerships In OMBIL**

 FY 17 Partnership data in OMBIL: 1,889 partnerships with a total value of \$65.1 million (Corps: \$7.9 million investment/ Partner leveraged investment: \$57.1 million)

Growth of Partnerships