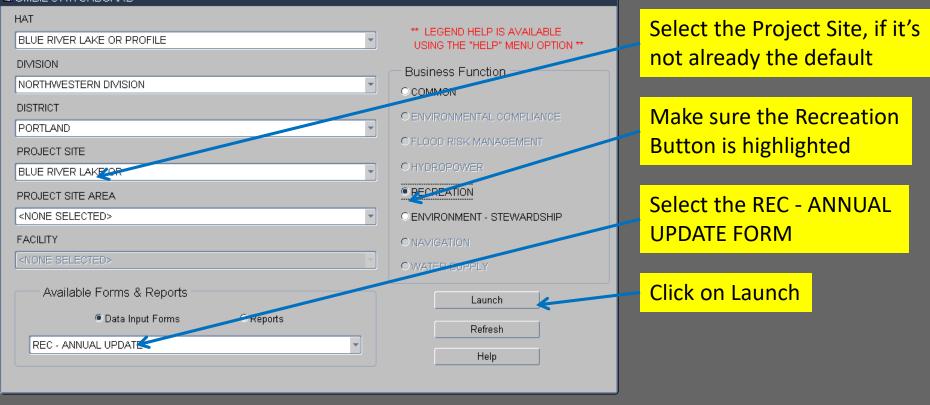

#### । 👌 । 🎼 🖻 👘 । 🔍 🔸 🕨 । 🚅 🥪 ?

You begin from the Switchboard, where you first select your Project, then check the Recreation button, then select the REC – ANNUAL UPDATE (Wizard) and click the Launch button.

IMPORTANT! The Annual Update wizard is only open for data entry between October 1 – 31 each year

| PERATION       | S AND MAINTENANCE BUSINESS I                                  | NFORMATION LINK - g | g2od9hdb@ombil               |          |         |       |       |                                                        |                          |             |
|----------------|---------------------------------------------------------------|---------------------|------------------------------|----------|---------|-------|-------|--------------------------------------------------------|--------------------------|-------------|
|                | uery <u>R</u> ecord <u>F</u> ield <u>H</u> elp <u>W</u> indow |                     |                              |          |         |       |       |                                                        |                          |             |
| 1 🚯            | 🔁 🔁 🏹 i 🜒 🔹 🕨 i 🛤                                             | i 🙀 ?               |                              |          |         |       |       |                                                        |                          |             |
| IUAL UP        | DATE MARKARANA ANA ANA ANA ANA ANA ANA ANA ANA AN             |                     |                              |          |         |       |       | *****************                                      | ************             |             |
| ect Site       |                                                               |                     |                              | Annua    | al Upda | ate   | ſ     | De net eliele "Outerit" unt                            | ti ell'etere beleve bere |             |
| al Year        |                                                               |                     |                              |          |         |       |       | Do not click "Submit" unt<br>completed. Clicking this  |                          |             |
| 7              | <b>•</b>                                                      |                     |                              |          |         |       |       | the Annual Update form.<br>if this button has been cli |                          | ə.army.mil  |
|                |                                                               |                     |                              |          |         |       | l     |                                                        |                          |             |
|                | Launch Form                                                   | Status              |                              | Progress |         |       |       | % Complete                                             | Start Date               | End Date    |
| ep 1:          | Project Site Update                                           | Not Started         |                              |          |         |       |       | .00% Complete                                          | 01-OCT-2017              | 31-OCT-2017 |
|                |                                                               |                     |                              |          |         |       |       |                                                        |                          |             |
| ep 2:          | Project Site Areas Update                                     | Not Started         |                              |          |         |       | חחחחר | .00% Complete                                          | 01-OCT-2017              | 31-OCT-2017 |
|                |                                                               | , <u>,</u>          | No Corps Managed             |          |         |       |       |                                                        |                          |             |
| ер 3:          | Corps Managed Recreation Update                               | Not Started         | Recreation Areas             |          |         |       |       | .00% Complete                                          | 01-OCT-2017              | 31-OCT-2017 |
| <b>.</b> р. с. |                                                               |                     | No Interpretive              |          |         |       |       |                                                        |                          |             |
|                |                                                               |                     | Contacts                     |          |         |       |       |                                                        | 04.007.0047              | 24.007.0047 |
| ep 4:          | Interpretive Contacts Update                                  | Not Started         |                              |          |         |       |       | .00% Complete                                          | 01-OCT-2017              | 31-OCT-2017 |
|                |                                                               |                     | No Special Events            |          |         |       |       |                                                        |                          | <u> </u>    |
| ep 5:          | Special Events Update                                         | Not Started         |                              |          |         | LUUUL |       | .00% Complete                                          | 01-OCT-2017              | 31-OCT-2017 |
|                |                                                               |                     | No Facilities                |          |         |       |       |                                                        |                          |             |
| ep 6:          | Facilities Update                                             | Not Started         |                              |          |         |       |       | .00% Complete                                          | 01-OCT-2017              | 31-OCT-2017 |
|                |                                                               |                     | No Partnership<br>Agreements |          |         |       |       |                                                        |                          |             |
| ep 7:          | Partnerships Update 🥿                                         | In Progress < 100%  |                              |          |         |       |       | 95.34% Complete                                        | 01-OCT-2017              | 31-OCT-2017 |
|                | · / /                                                         |                     | No Law Enforcement           |          |         |       |       |                                                        |                          |             |
| ep 8:          | Law Enforcement Update                                        | Not Started         | Agreements                   |          |         |       |       | .00% Complete                                          | 01-OCT-2017              | 31-OCT-2017 |
|                |                                                               |                     | No Leases/Licenses           |          |         |       |       |                                                        |                          |             |
| -n 0-          | Leases/Licenses Update                                        | Not Started         | Agreements                   |          |         |       |       | .00% Complete                                          | 01-OCT-2017              | 31-OCT-2017 |
| ep 9:          |                                                               |                     |                              |          |         |       |       | .00% Complete                                          | 01-001-2017              | 51-001-2017 |
|                |                                                               |                     |                              |          |         |       |       |                                                        |                          |             |
| ep 10:         | Boat Ramp Update                                              | Not Started         |                              |          |         |       |       | .00% Complete                                          | 01-OCT-2017              | 31-OCT-2017 |
|                |                                                               |                     |                              |          |         |       |       |                                                        |                          |             |
| ep 11:         | Annual Project Data Update                                    | Not Started         |                              |          |         |       |       | .00% Complete                                          | 01-OCT-2017              | 31-OCT-2017 |