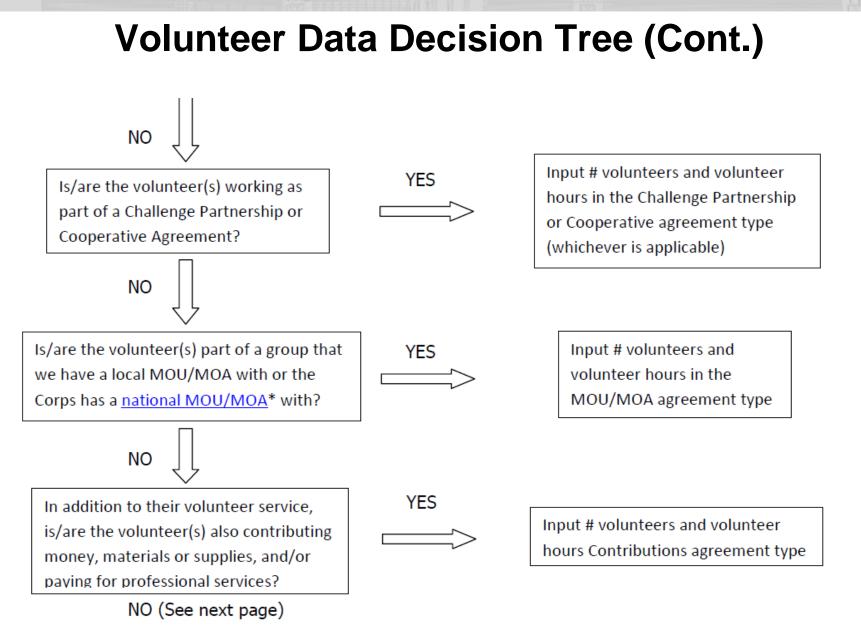

# **Volunteer Data Decision Tree**

 Available on OMBIL Partnerships FAQ page: <a href="http://corpslakes.usace.army.mil/employees/faqs.cfm?Id=partneres/likes-usace.army.mil/employees/faqs.cfm?Id=partneres/likes-usace.army.mil/employees/faqs.cfm?Id=partneres/likes-usace.army.mil/employees/faqs.cfm?Id=partneres/likes-usace.army.mil/employees/faqs.cfm?Id=partneres/likes-usace.army.mil/employees/faqs.cfm?Id=partneres/likes-usace.army.mil/employees/faqs.cfm?Id=partneres/likes-usace.army.mil/employees/faqs.cfm?Id=partneres/likes-usace.army.mil/employees/faqs.cfm?Id=partneres/likes-usace.army.mil/employees/faqs.cfm?Id=partneres/likes-usace.army.mil/employees/faqs.cfm?Id=partneres/likes-usace.army.mil/employees/faqs.cfm?Id=partneres/likes-usace.army.mil/employees/faqs.cfm?Id=partneres/likes-usace.army.mil/employees/faqs.cfm?Id=partneres/likes-usace.army.mil/employees/faqs.cfm?Id=partneres/likes-usace.army.mil/employees/faqs.cfm?Id=partneres/likes-usace.army.mil/employees/faqs.cfm?Id=partneres/likes-usace.army.mil/employees/faqs.cfm?Id=partneres/likes-usace.army.mil/employees/faqs.cfm?Id=partneres/likes-usace.army.mil/employees/faqs.cfm?Id=partneres/likes-usace.army.mil/employees/faqs.cfm?Id=partneres/likes-usace.army.mil/employees/likes-usace.army.mil/employees/likes-usace.army.mil/employees/likes-usace.army.mil/employees/likes-usace.army.mil/employees/likes-usace.army.mil/employees/likes-usace.army.mil/employees/likes-usace.army.mil/employees/likes-usace.army.mil/employees/likes-usace.army.mil/employees-likes-usace.army.mil/employees-likes-usace.army.mil/employees-likes-usace.army.mil/employees-likes-usace.army.mil/employees-likes-usace.army.mil/employees-likes-usace.army.mil/employees-likes-usace.army.mil/employees-likes-usace.army.mil/employees-likes-usace.army.mil/employees-likes-usace.army.mil/employees-likes-usace.army.mil/employees-likes-usace.army.mil/employees-likes-usace.army.mil/employees-likes-usace.army.mil/employees-likes-usace.army.mil/employees-likes-usace.army.mil/employees-likes-usace.army.mil/employees-likes-usace.arm

Please use the flow chart below to determine whether to count a particular individual volunteer's or group of volunteers' hours in the Partnership Update section of OMBIL.

US Army Corps of Engineers \*

Is the volunteer associated with an organization that doesn't have any other agreement type in place?

Input # volunteers and volunteer hours in Contributions agreement type

If you answer No to all of the questions above, the data for these volunteers will ONLY be input in the Annual Project Data Update section of OMBIL. If you answer Yes to any of the questions above, input the data into the first category with a Yes answer starting from the top down. Some volunteers may fit into multiple categories, but you should input the data in the first applicable category encountered in the flow chart.

### **National MOUs**

If a partner is on the list of national MOUs and there is not some other agreement type involved in the project, make sure to select MOU. Many lakes also have local MOUs.

### **Cooperating Association**

There is a pick-list for these associations. If you have an official association that is not on the list, let me know and I will get it added.

Every one of these organizations should have some type of value associated with them for the year.

### **Contributions**

Volunteer service value for individuals should not be included in the partnership section of OMBIL, unless they have also contributed funds, material/ supplies.

Volunteers that work as part of an organization can be included here along with the value of funds, services, and materials contributed.