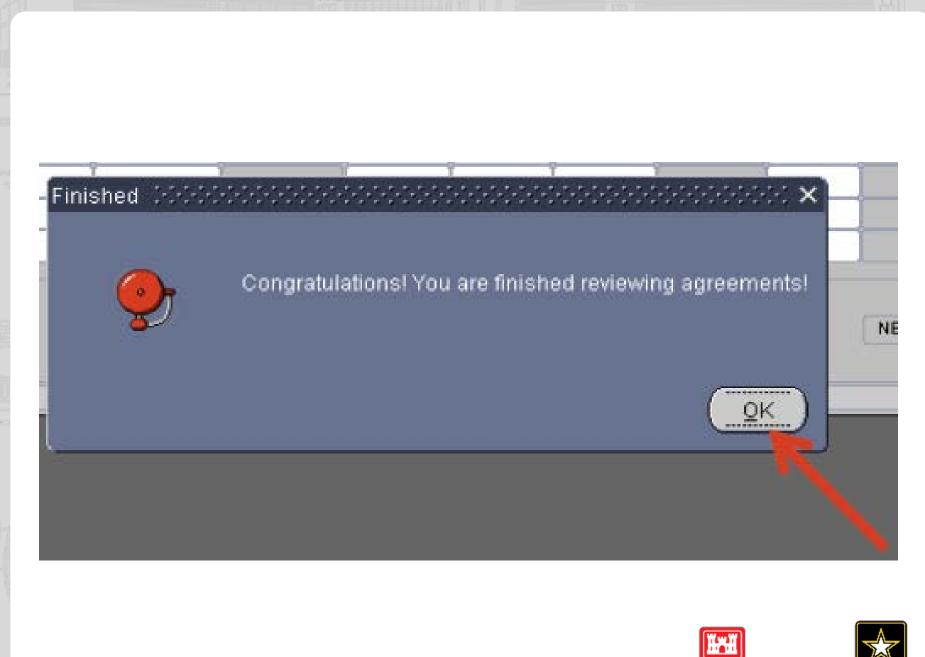

- Check the No Activity box for any of the agreements that did not have activity during this report FY. (Do not show a partnership as Active and fill in all zeroes in the data fields.) Click Next.
- You will get a reminder to add any agreements that are not shown in the list.