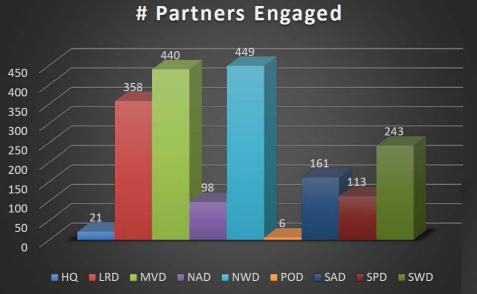

## **Partnerships In OMBIL**

 FY 17 Partnership data in OMBIL: 1,889 partnerships with a total value of \$65.1 million (Corps: \$7.9 million investment/ Partner leveraged investment: \$57.1 million)

Growth of Partnerships

#### Total partners: 1,889

Corps projects with partnerships: 303 of 403 (74%)

#### Total value of partnerships: \$65,077,327

(Corps: \$7.9 million investment/ Partner leveraged investment: \$57.1 million)

We strive to match our partners and volunteers' talents and interests with work to be done, in order to achieve our shared vision. While partners and volunteers are not a substitute for Corps management of the federal resources, they help accomplish programs and activities for which funding is not available and therefore would not normally be performed. In FY 2017, 41% of our partnerships were for environmental stewardship projects, and 59% were for recreation projects.