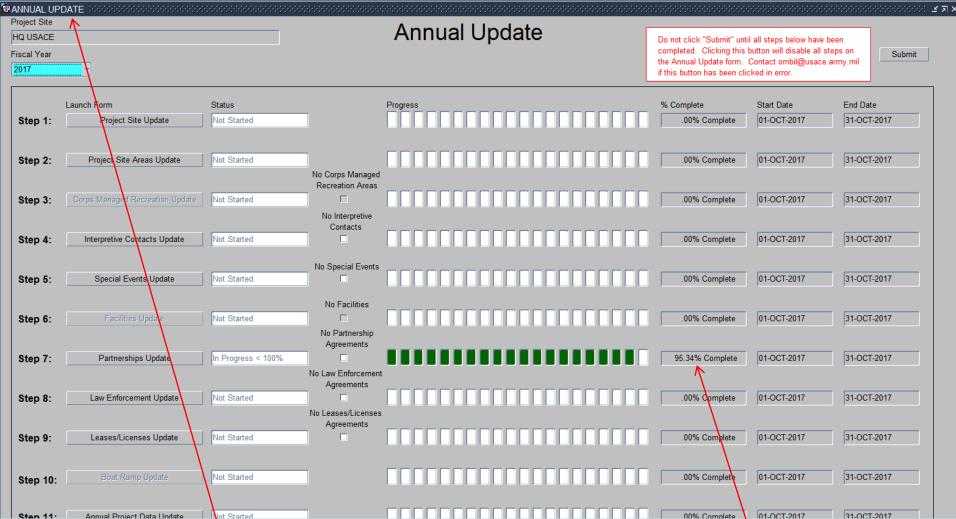

#### । 👌 । 🎼 🖻 👘 । 🔍 🔸 🕨 । 🚅 🥪 ?

You begin from the Switchboard, where you first select your Project, then check the Recreation button, then select the REC – ANNUAL UPDATE (Wizard) and click the Launch button.

IMPORTANT! The Annual Update wizard is only open for data entry between October 1 – 31 each year

| PERATION       | S AND MAINTENANCE BUSINESS I                                  | NFORMATION LINK - g | g2od9hdb@ombil               |          |         |       |       |                                                        |                          |             |
|----------------|---------------------------------------------------------------|---------------------|------------------------------|----------|---------|-------|-------|--------------------------------------------------------|--------------------------|-------------|
|                | uery <u>R</u> ecord <u>F</u> ield <u>H</u> elp <u>W</u> indow |                     |                              |          |         |       |       |                                                        |                          |             |
| 1 🚯            | 🔁 🔁 🏹 i 🜒 🔹 🕨 i 🛤                                             | i 🙀 ?               |                              |          |         |       |       |                                                        |                          |             |
| IUAL UP        | DATE MARKARANA ANA ANA ANA ANA ANA ANA ANA ANA AN             |                     |                              |          |         |       |       | *****************                                      | ************             |             |
| ect Site       |                                                               |                     |                              | Annua    | al Upda | ate   | ſ     | De net eliele "Outerit" unt                            | ti ell'etere beleve bere |             |
| al Year        |                                                               |                     |                              |          |         |       |       | Do not click "Submit" unt<br>completed. Clicking this  |                          |             |
| 7              | <b>•</b>                                                      |                     |                              |          |         |       |       | the Annual Update form.<br>if this button has been cli |                          | ə.army.mil  |
|                |                                                               |                     |                              |          |         |       | l     |                                                        |                          |             |
|                | Launch Form                                                   | Status              |                              | Progress |         |       |       | % Complete                                             | Start Date               | End Date    |
| ep 1:          | Project Site Update                                           | Not Started         |                              |          |         |       |       | .00% Complete                                          | 01-OCT-2017              | 31-OCT-2017 |
|                |                                                               |                     |                              |          |         |       |       |                                                        |                          |             |
| ep 2:          | Project Site Areas Update                                     | Not Started         |                              |          |         |       | חחחחר | .00% Complete                                          | 01-OCT-2017              | 31-OCT-2017 |
|                |                                                               | , <u>,</u>          | No Corps Managed             |          |         |       |       |                                                        |                          |             |
| ер 3:          | Corps Managed Recreation Update                               | Not Started         | Recreation Areas             |          |         |       |       | .00% Complete                                          | 01-OCT-2017              | 31-OCT-2017 |
| <b>.</b> р. с. |                                                               |                     | No Interpretive              |          |         |       |       |                                                        |                          |             |
|                |                                                               |                     | Contacts                     |          |         |       |       |                                                        | 04.007.0047              | 24.007.0047 |
| ep 4:          | Interpretive Contacts Update                                  | Not Started         |                              |          |         |       |       | .00% Complete                                          | 01-OCT-2017              | 31-OCT-2017 |
|                |                                                               |                     | No Special Events            |          |         |       |       |                                                        |                          | <u> </u>    |
| ep 5:          | Special Events Update                                         | Not Started         |                              |          |         | LUUUL |       | .00% Complete                                          | 01-OCT-2017              | 31-OCT-2017 |
|                |                                                               |                     | No Facilities                |          |         |       |       |                                                        |                          |             |
| ep 6:          | Facilities Update                                             | Not Started         |                              |          |         |       |       | .00% Complete                                          | 01-OCT-2017              | 31-OCT-2017 |
|                |                                                               |                     | No Partnership<br>Agreements |          |         |       |       |                                                        |                          |             |
| ep 7:          | Partnerships Update 🥿                                         | In Progress < 100%  |                              |          |         |       |       | 95.34% Complete                                        | 01-OCT-2017              | 31-OCT-2017 |
|                | · / /                                                         |                     | No Law Enforcement           |          |         |       |       |                                                        |                          |             |
| ep 8:          | Law Enforcement Update                                        | Not Started         | Agreements                   |          |         |       |       | .00% Complete                                          | 01-OCT-2017              | 31-OCT-2017 |
|                |                                                               |                     | No Leases/Licenses           |          |         |       |       |                                                        |                          |             |
| -n 0-          | Leases/Licenses Update                                        | Not Started         | Agreements                   |          |         |       |       | .00% Complete                                          | 01-OCT-2017              | 31-OCT-2017 |
| ep 9:          |                                                               |                     |                              |          |         |       |       | .00% Complete                                          | 01-001-2017              | 51-001-2017 |
|                |                                                               |                     |                              |          |         |       |       |                                                        |                          |             |
| ep 10:         | Boat Ramp Update                                              | Not Started         |                              |          |         |       |       | .00% Complete                                          | 01-OCT-2017              | 31-OCT-2017 |
|                |                                                               |                     |                              |          |         |       |       |                                                        |                          |             |
| ep 11:         | Annual Project Data Update                                    | Not Started         |                              |          |         |       |       | .00% Complete                                          | 01-OCT-2017              | 31-OCT-2017 |