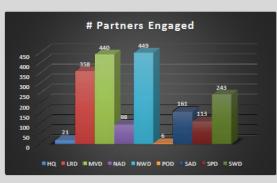

## **Partnerships In OMBIL**

 FY 17 Partnership data in OMBIL: 1,889 partnerships with a total value of \$65.1 million (Corps: \$7.9 million investment/ Partner leveraged investment: \$57.1 million)

Growth of Partnerships

#### Total partners: 1,889

Corps projects with partnerships: 303 of 403 (74%)

#### Total value of partnerships: \$65,077,327

(Corps: \$7.9 million investment/ Partner leveraged investment: \$57.1 million)

We strive to match our partners and volunteers' talents and interests with work to be done, in order to achieve our shared vision. While partners and volunteers are not a substitute for Corps management of the federal resources, they help accomplish programs and activities for which funding is not available and therefore would not normally be performed. In FY 2017, 41% of our partnerships were for environmental stewardship projects, and 59% were for recreation projects.